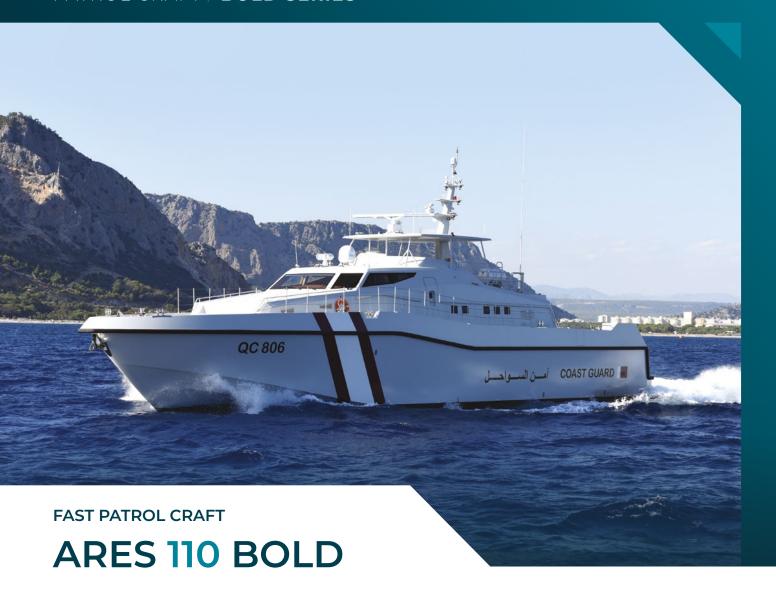

**ARES Shipyard** 

ARES 110 BOLD is the award-winner of The World's Best Patrol Boat title in 2016. Its current water jet propulsion system gives it a 35-knot speed capability but with a minor revision to its main propulsion system configuration the boat is capable of achieving 45+ knots. Along with its 12.7mm and 30mm remote operated weapon systems, the vessel has electro-optic sensors, and extensive navigation equipment. In addition, an ARES 24 HARPOON Fast Interceptor Boat is located on the aft deck of ARES 110 BOLD for special operations forces, boarding and SAR missions.