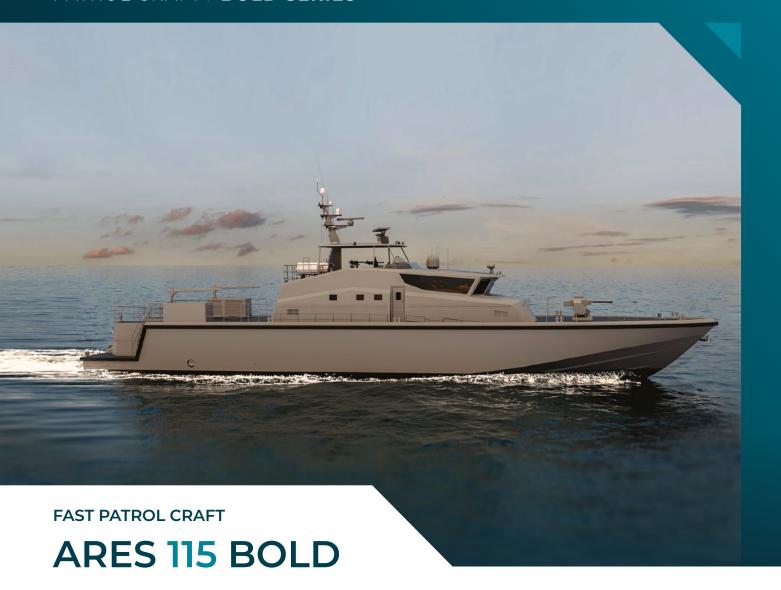

**ARES Shipyard** 

ARES 115 BOLD has been designed for coast guard duties, surveillance and patrolling missions with its high speed capability up to 40 knots. The craft is equipped with 12.7mm and 30mm remote operated weapon systems, electro-optic sensors, and extensive navigation equipment. In addition, a fast interceptor boat is located on the aft deck of ARES 115 BOLD for special operations forces, boarding and SAR missions.