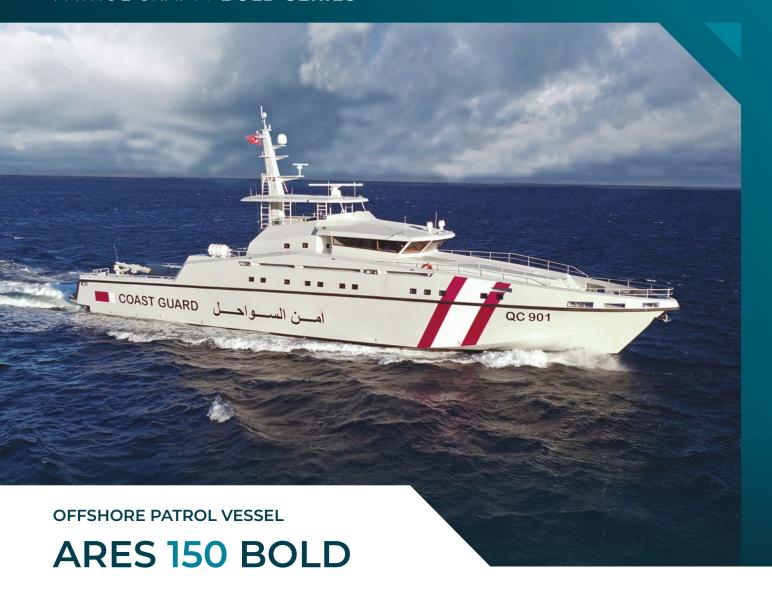

**ARES Shipyard** 

ARES 150 BOLD OPV with its 48 m overall length, 35 knots maximum speed and 1,600 Nm extensive range is the fastest OPV in the World and has been awarded the "World's Best Offshore Patrol Vessel of 2018" by an independent maritime institution. The OPV is the largest composite vessel ever built in military patrol craft segment. The craft is equipped with 12.7mm and 30mm remote operated weapon systems. Besides its armament, electro-optic sensors, and extensive navigation equipment; 2-off ARES 24 HARPOON Fast Interceptor Boats are located on the aft deck of ARES 150 BOLD OPV for special operations forces, boarding and SAR missions.