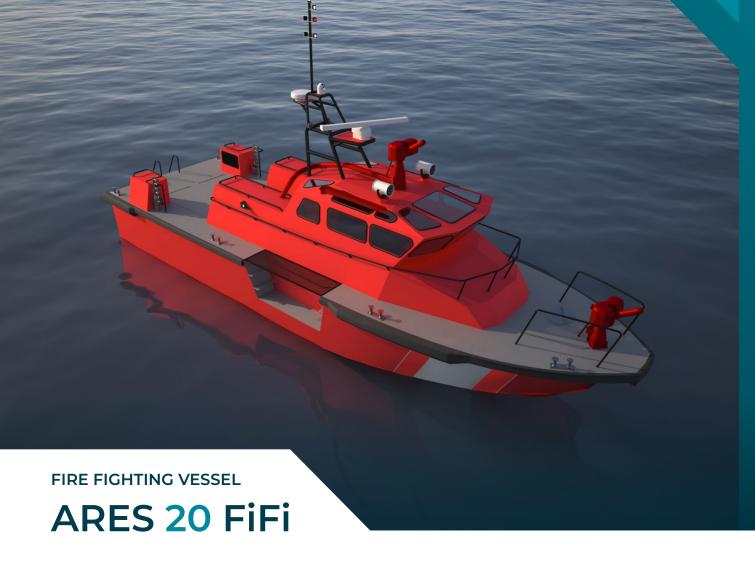

ARES 20 FiFi Fire Fighting Vessel is specially designed and equipped for maritime fire-fighting, incident response, search and rescue operations. As for construction material and classification rules the craft is very durable in terms of self fire resistance. Furthermore, it is relatively light and much faster compared to its class worldwide. The vessel has 2 fire monitors for incident response with a total capacity of 600m<sup>3</sup>/h.