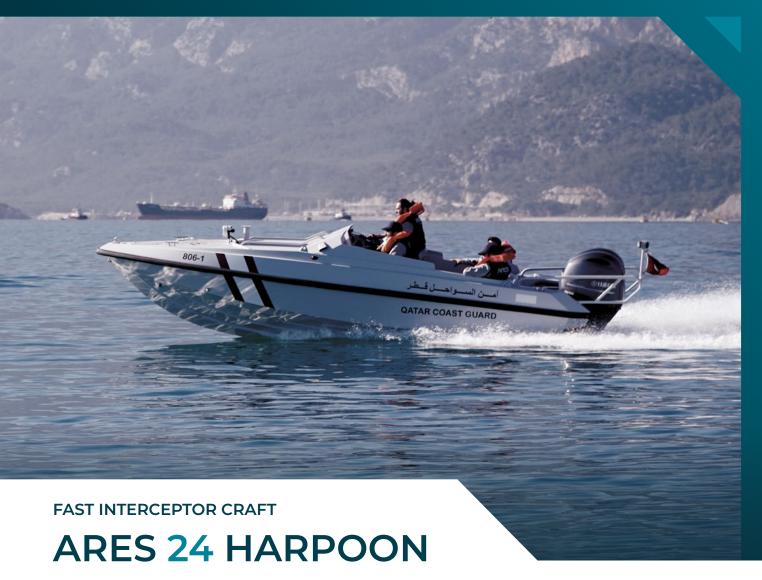

## PATROL CRAFT / HARPOON SERIES

LENGTH OVERALL7.51 m

BEAM2.20 m

MAIN PROPULSION SYSTEM
 2 x Outboard Engines

- HULL DRAUGHT
  0.50 m
  - 45+ Knots
- CONSTRUCTION MATERIAL
  Advanced Composites
- CLASSIFICATION
- DESIGN BY
  ARES Shipyard

■ MAX SPEED

ARES 24 HARPOON FIC has been designed for interception & interdiction operations, as well as antismuggling, SOF insertion and extraction, surveillance and patrolling missions with its high speed capability of 45+ knots. In addition, ARES 24 HARPOON Interceptor Boat is located on the aft deck of ARES BOLD Series Boats for special operations forces, boarding and SAR missions.