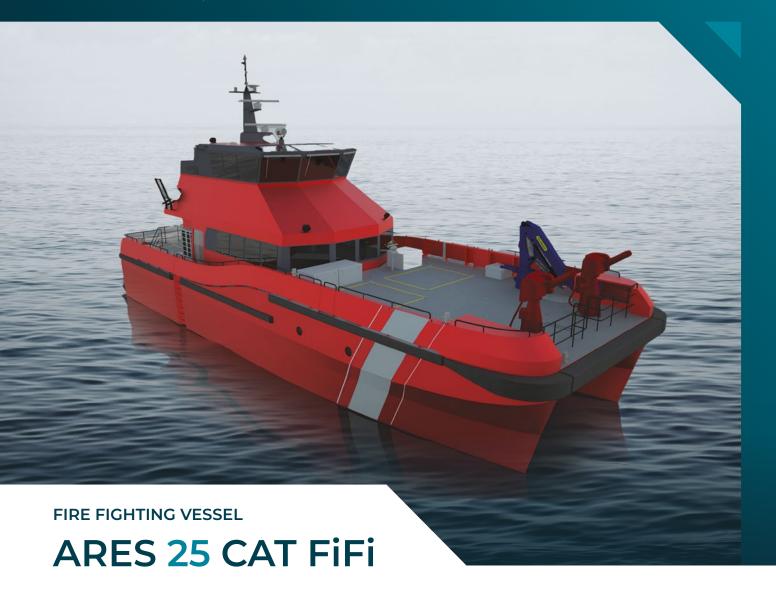

## UTILITY CRAFT / FIRE FIGHTING VESSELS

■ LENGTH OVERALL

**■** BEAM

27.00 m

8.90 m

■ MAIN PROPULSION SYSTEM

4 x Diesel Engines & Waterjets

**¬** HULL DRAUGHT

**■ MAX SPEED** 

1.60 m

28 Knots

**▼** CONSTRUCTION MATERIAL

**Marine Grade Aluminum** 

**¬** CLASSIFICATION

**■ DESIGN BY** 

**IACS** 

**BMT** 

ARES 25 CAT FiFi is a proven design by BMT developed for maritime fire-fighting, search and rescue operations. As for construction material and classification rules the craft is very durable in terms of self fire resistance. Furthermore, it is relatively light and much faster compared to its class worldwide. The vessel has 2 fire monitors for incident response with a total capacity of 2400m<sup>3</sup>/h.