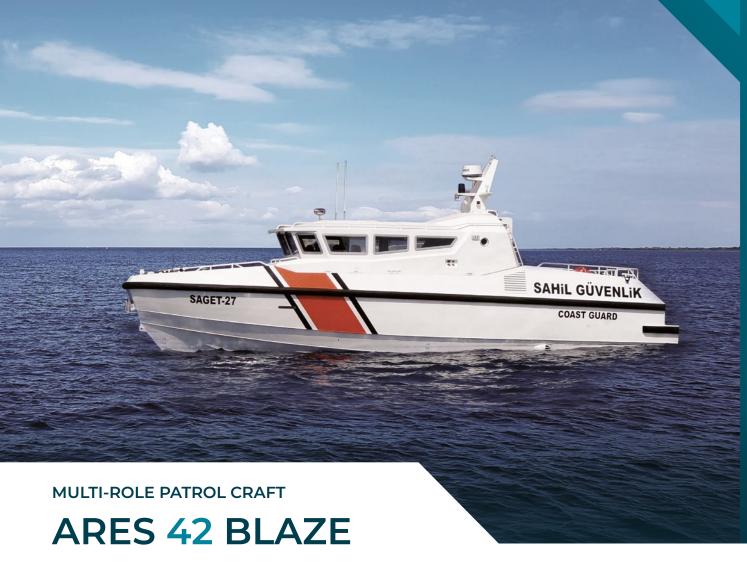

ARES 42 BLAZE has been developed with outstanding speed and seakeeping characteristics conformant to tough environmental conditions. It has been designed and built for coast guard, customs and port security missions, coastal waters law enforcement duties, anti-smuggling operations, anti-terrorist protection of coastal installations and critical infrastructure, surveillance, interception, border patrol and anti-human trafficking.