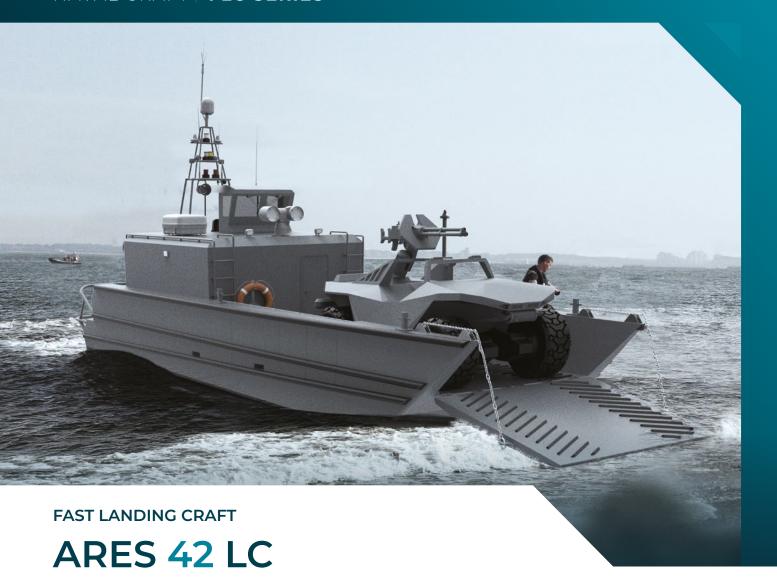

## NAVAL CRAFT / FLC SERIES

■ LENGTH OVERALL

**■** BEAM

14.92 m

3.90 m

**■ MAIN PROPULSION SYSTEM** 

2 x Diesel Engines & Waterjets

**■** HULL DRAUGHT

**■** MAX SPEED

0.72 m

**40 Knots** 

**▼** CONSTRUCTION MATERIAL

**Marine Grade Aluminum** 

**¬** CLASSIFICATION

**■** DESIGN BY

**IACS** 

**ARES Shipyard** 

ARES 42 LC Fast Landing Craft is designed for various logistics purposes for carrying out a wide range of coastal and inland water transportation, fast personnel deployment duties, rescue and evacuation operations. Particularly designed and developed as a logistics support and landing vessel for naval and law-enforcement authorities in coastal and inland waters.