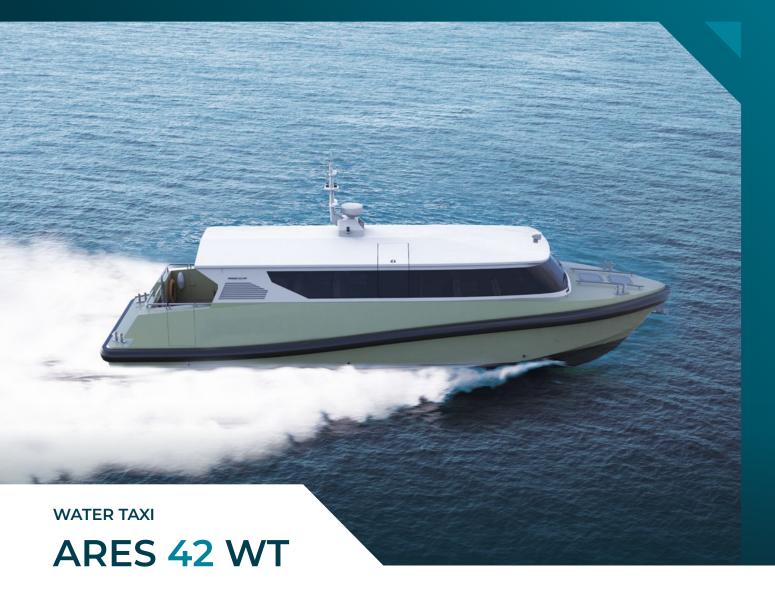

## **PASSENGER CRAFT**

■ LENGTH OVERALL

**■** BEAM

13.30 m

3.60 m

■ MAIN PROPULSION SYSTEM

2 x Diesel Engines & Waterjets

**¬** PASSENGER & CREW

**18 Pax** 

**¬** HULL DRAUGHT

**■** MAX SPEED

0.85 m

**40 Knots** 

**▼** CONSTRUCTION MATERIAL

**Advanced Composites** 

**¬** CLASSIFICATION

**■ DESIGN BY** 

**IACS** 

**BMT** 

ARES 42 WT is a luxurious, comfortable and functional water taxi / cruiser designed and developed for short distance passenger transportation in inshore waters. Deep-Vee monohull and large flat deck area provide ample passenger saloon with its extraordinary speed performance capabilities and perfect stability at all sea conditions.