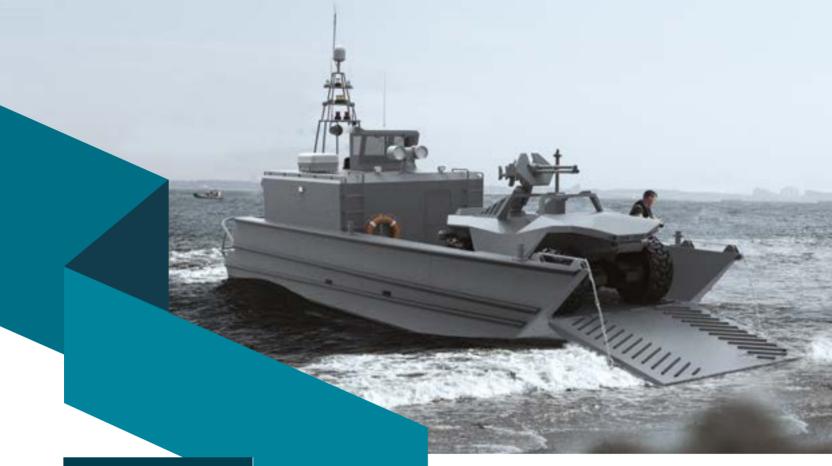

## FAST LANDING CRAFT

## **ARES 42 LC**

| Length Overall         | 14.92 m                           |
|------------------------|-----------------------------------|
| Beam                   | 3.90 m                            |
| Hull Draught           | 0.72 m                            |
| Max. Speed             | 40 Knots                          |
| Main Propulsion System | 2 x Diesel Engines &<br>Waterjets |
| Construction Material  | Marine Grade Aluminum             |
| Classification         | IACS                              |

ARES 42 LC Fast Landing Craft is designed for various logistics purposes for carrying out a wide range of coastal and inland water transportation, fast personnel deployment duties, rescue and evacuation operations. Particularly designed and developed as a logistics support and landing vessel for naval and law-enforcement authorities in coastal and inland waters.