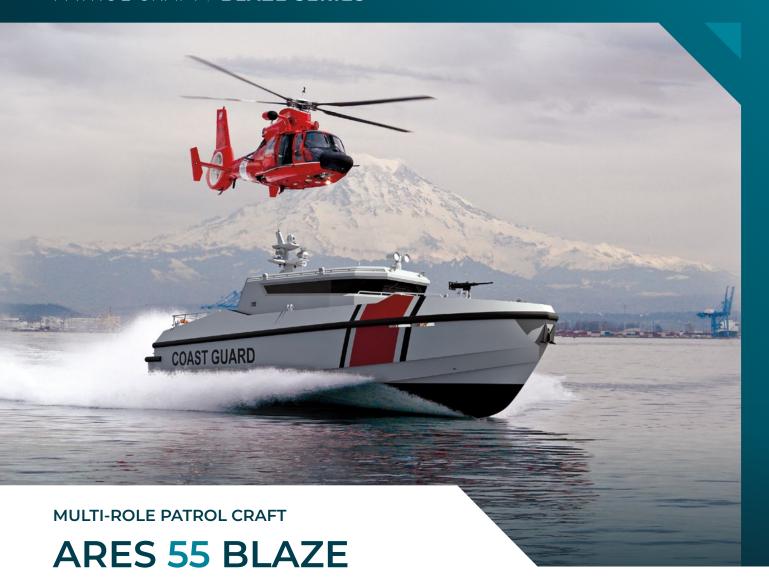

**ARES Shipyard** 

ARES 55 BLAZE has been developed with outstanding speed and seakeeping characteristics conformant to tough environmental conditions, contrary to the conventional vessels in the market. It has been designed for customs and port security missions, coastal waters law enforcement duties, anti-smuggling operations, anti-terrorist protection of coastal installations and critical infrastructure, surveillance, interception, border patrol and anti-human trafficking.