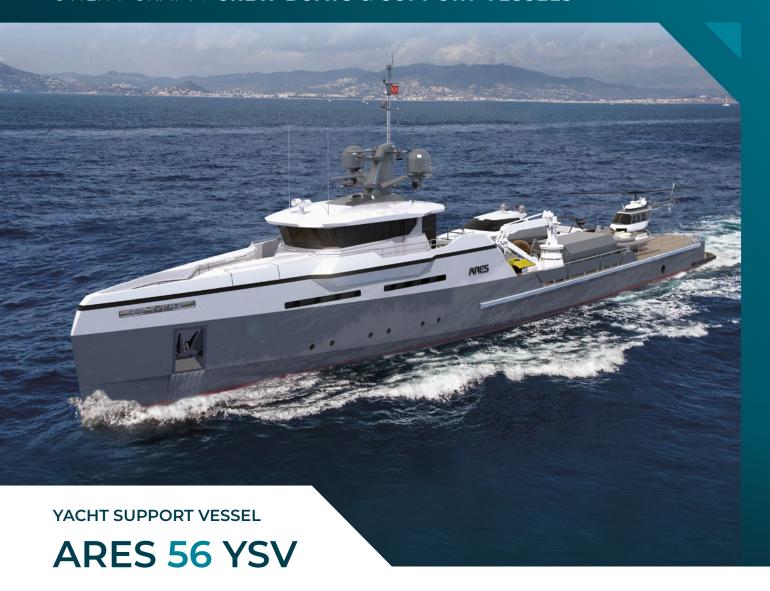

**IACS** 

**Unique Yacht Design** 

ARES 56 YSV has been designed and developed by ARES Shipyard and Unique Yacht Design to present the best companion to mega yachts providing accommodation, supply support and utility tools with yacht quality lines and equipment. The vessel has a fully customizable interior configuration with yacht finish accommodation for up to 14 guests in 5 cabins. It has a free outside deck space of 270 sqm with helipad, extensive storage area and space for toys. ARES 56 YSV has onboard dive support system equipment inclusive of compressors and decompression chamber. Its yacht quality air conditioning system has 360.000 BTU capacity to offer the best climate for owners, guests and crew. The vessel has extensive cold rooms, freezers, garbage and dry storage areas, laundry and linen compartments, and a workshop for fittings, spares, tools and maintenance works.