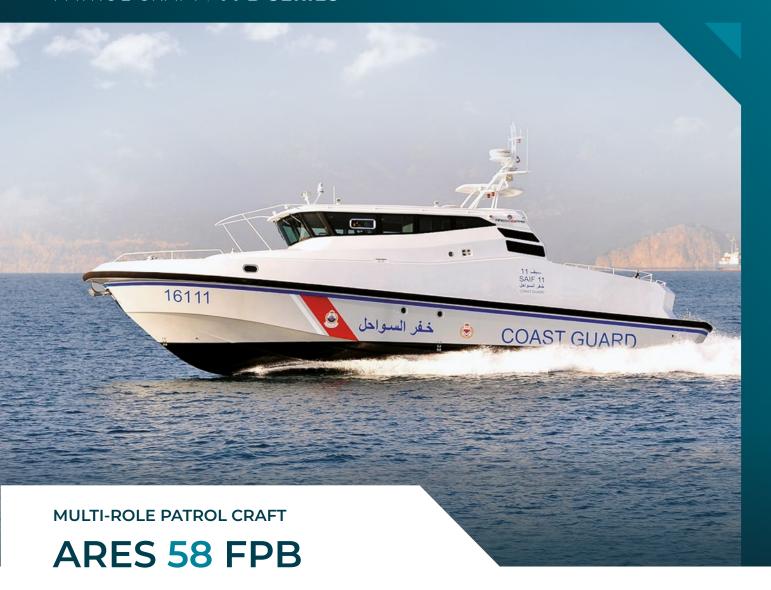

## PATROL CRAFT / FPB SERIES

■ LENGTH OVERALL

**■** BEAM

18.00 m

5.00 m

**¬** MAIN PROPULSION SYSTEM

2 x Diesel Engines & Fixed Pitch Propellers

**¬** CONSTRUCTION MATERIAL **Advanced Composites** 

**¬** CLASSIFICATION

**¬** HULL DRAUGHT

0.90 m

**■ DESIGN BY** 

**■ MAX SPEED** 

**42 Knots** 

**IACS** 

**ARES Shipyard** 

ARES 58 FPB is a well proven platform with outstanding speed and seakeeping characteristics conformant to tough environmental conditions, contrary to the conventional vessels in the market. It has been designed and built for coast guard duties, offshore patrolling and escort, search and rescue, anti-smuggling operations, anti-terrorist protection of offshore & coastal installations, critical infrastructure, surveillance, interception, border patrol, customs duties and anti-human trafficking.