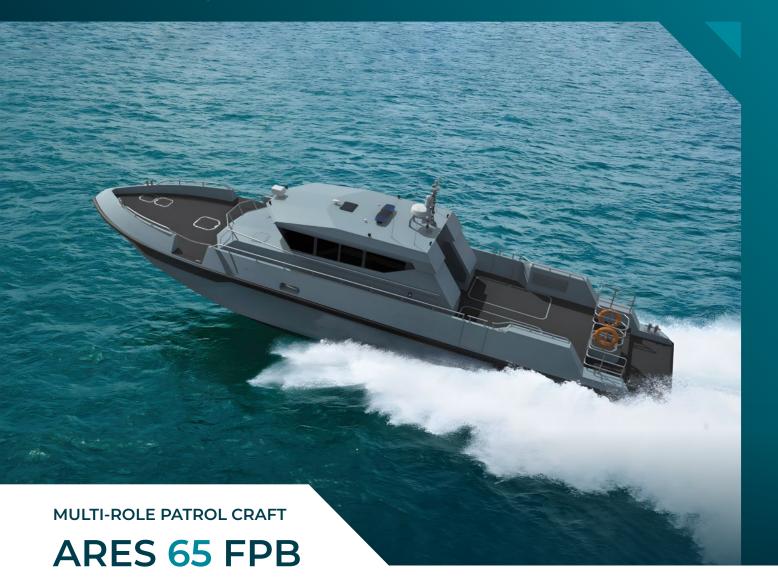

## PATROL CRAFT / FPB SERIES

■ LENGTH OVERALL

**■** BEAM

19.70 m

5.00 m

■ MAIN PROPULSION SYSTEM

2 x Diesel Engines & Waterjets

**¬** HULL DRAUGHT

**■** MAX SPEED

1.10 m

55 Knots

**▼** CONSTRUCTION MATERIAL

**Marine Grade Aluminum** 

**▼**CLASSIFICATION

**■ DESIGN BY** 

**IACS** 

**ARES Shipyard** 

ARES 65 FPB has been developed with outstanding speed capability over 55 knots and seakeeping characteristics conformant to tough environmental conditions. It has been designed for customs and port security missions, coastal waters law enforcement duties, anti-smuggling operations, anti-terrorist protection of coastal installations and critical infrastructure, surveillance, interception, border patrol and anti-human trafficking.