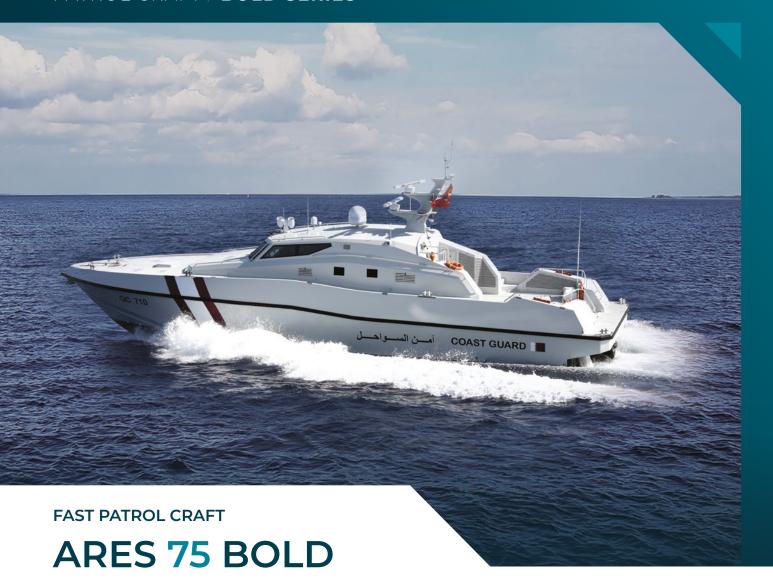

**ARES Shipyard** 

The smallest member of the BOLD series, ARES 75 BOLD is also the fastest, with its current water jet propulsion system giving it a 38+ knot speed capability. With a small revision to the main propulsion system configuration the boat is capable of achieving 50+ knots. The boat has exceptional agility and its seakeeping characteristics allow it to undertake open sea operations on a variety of military, security and rescue duties. A single 12.7mm machine gun is mounted on the foredeck, controlled remotely from the wheelhouse. The vessel is equipped with an electro-optic system that provides day & night surveillance capability.