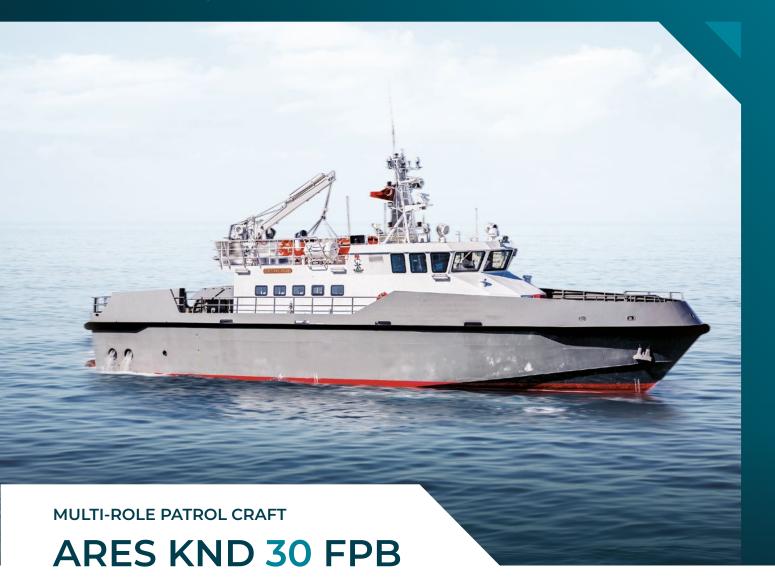

## PATROL CRAFT / FPB SERIES

■ LENGTH OVERALL

**■** BEAM

30.00 m 6.60 m

**■ MAIN PROPULSION SYSTEM** 

2 x Diesel Engines & Waterjets

**¬** HULL DRAUGHT

**■** MAX SPEED

1.50 m

30+ Knots

**¬** CONSTRUCTION MATERIAL

**Marine Grade Aluminum** 

**¬** CLASSIFICATION

**IACS** 

ARES KND 30 FPB is a well proven platform with outstanding speed capability of 30+ knots and seakeeping characteristics conformant to tough environmental conditions. It has been designed and built for coast guard duties, littoral patrolling and escort, search and rescue, anti-smuggling operations, protection of offshore & coastal installations, critical infrastructure, surveillance, border patrol, customs duties.